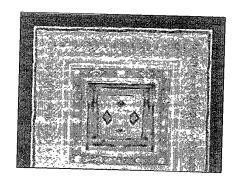

## **COMMENTS:**

NEXT

ORDER SAMPLE - 24

FIG. -3-

DESIGN REPEAT; 120" W x 180" L VIEW: 120" W x 90" L ELEVATOR LOBBY RUG

| $\bigcirc$ | CDEAT | - VERY | HICADIE |
|------------|-------|--------|---------|
| $\cup$     | GREAL | - VERT | OOABLE  |

- O SOMEWHAT USABLE
- O OK
- O PROBABLY NEVER USE
- O TERRIBLE NEVER USE